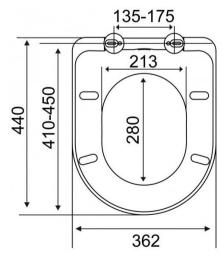

## SANITARY WARE SPECIFICATION SHEET

Item Descriptions KIMS (PRC) "Spenca" Plastic slow closing Illustration/ Drawing seat and cover Dimensions Refer to drawing Model KS0941WHT White Colour Material Plastic Manufacturer KIMS (PRC) Source Acme Sanitary Ware Co. Ltd Mr. Eric Wong/ Mr. Don Yuen Contact Tel/Fax (852) 2388-7171 / (852) 2710-8012 E-mail acme@acmesanitary.com.hk Website www.acmesanitary.com.hk